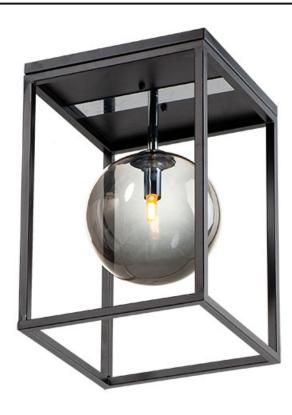

## PRODUCT DESCRIPTION

A minimalist design featuring a metal frame of Black round glass balls in your choice of Mirror Smoke for a contemporary style or Champagne for more transitional decors. The value of this collection is increased by the inclusion of LED bulbs.

#### **MEASUREMENTS**

DIMENSION : 9.75" L x 9.75" W x 14.5" H
CANOPY : 9.75" W x 0.5" H x 9.75" L

HANGING WEIGHT : 4.88888 lb

## **LAMPING**

INPUT VOLTAGE : 120V

LUMENS : 500 Rated (450 Del.)
BULB : 1 x 4W LED G9 , 4W Total

BULB INCLUDED : (Included)
DIMMABLE : Triac CL

## GLASS

Mirror Smoke MSK

## MATERIAL

Steel + Glass