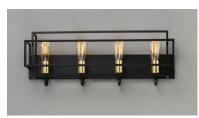

## PRODUCT DESCRIPTION

A geometric design constructed of square steel tubing that is finished in a Matte Black and accented with Satin Brass. Add a Vintage bulb for a Restoration look or a Globe lamp for a Contemporary approach. Whatever design you desire this collection will make it happen at a price that will make you smile.

#### **MEASUREMENTS**

**DIMENSION** : 28.5" L 10" H x 7" Ext

**BACK PLATE** : 28.5" W x 4.75" H x 3.75" HCO

HANGING WEIGHT : 7.33333 lb

### **LAMPING**

**INPUT VOLTAGE** : 120V

**BULB** : 4 x 60W Incandescent E26 Medium, 240W Total

**BULB INCLUDED** : (Not Included)

DIMMABLE : Yes LIGHTING\_DIRECTION: Up/Down

### MATERIAL

Steel