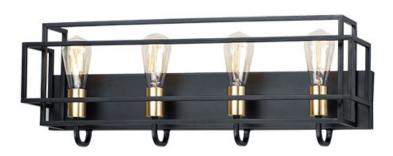

## PRODUCT DESCRIPTION

A geometric design constructed of square steel tubing that is finished in a Matte Black and accented with Satin Brass. Add a Vintage bulb for a Restoration look or a Globe lamp for a Contemporary approach. Whatever design you desire this collection will make it happen at a price that will make you smile.

#### **MEASUREMENTS**

**DIMENSION** : 28.5" L 10" H x 7" Ext

**BACK PLATE** : 28.5" W x 4.75" H x 3.75" HCO

HANGING WEIGHT : 7.33333 lb

### **LAMPING**

**INPUT VOLTAGE** : 120V

**BULB** : 4 x 60W Incandescent E26 Medium, 240W Total

**BULB INCLUDED** : (Not Included)

DIMMABLE : Yes LIGHTING\_DIRECTION: Up/Down

### MATERIAL

Steel