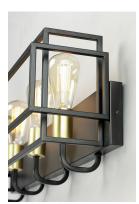

## PRODUCT DESCRIPTION

A geometric design constructed of square steel tubing that is finished in a Matte Black and accented with Satin Brass. Add a Vintage bulb for a Restoration look or a Globe lamp for a Contemporary approach. Whatever design you desire this collection will make it happen at a price that will make you smile.

#### **MEASUREMENTS**

**DIMENSION** : 28.5" L 10" H x 7" Ext

**BACK PLATE** : 28.5" W x 4.75" H x 3.75" HCO

HANGING WEIGHT : 7.33333 lb

### **LAMPING**

**INPUT VOLTAGE** : 120V

**BULB** : 4 x 60W Incandescent E26 Medium, 240W Total

**BULB INCLUDED** : (Not Included)

DIMMABLE : Yes LIGHTING\_DIRECTION: Up/Down

### MATERIAL

Steel