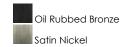

### PRODUCT DESCRIPTION

Offered in a variety of shapes and sizes, the Provident collection offers a trending style at value engineered pricing. The pivoting metal bands in your choice of Oiled Rubbed Bronze or Satin Nickel are available in sizes that fit many coordinating locations.



'max overall heigh

# **MEASUREMENTS**

DIMENSION : 24" L x 24" W x 27" H

MAX OAH : 65.5" OAH

CANOPY : 4.75" W x 0.75" H x 4.75" L

HANGING WEIGHT : 10.75 lb

## LAMPING

LUMENS : 3,000 Rated

BULB : 5 x 60W Incandescent E12 Candelabra , 300W Total

BULB INCLUDED : (Not Included)

DIMMABLE : Yes

#### **FINISHES OPTION**



# MATERIAL

Steel

#### **RATINGS**

cETLus Dry Location



### **ADDITIONAL**

ADJUSTABLE
OPERATING TEMPERATURE:
-20°C (-4°F), 40°C (104°F)

Always consult a qualified electrician before installing any lighting product.



WESTERN DISTRIBUTION CENTER (HEADQUARTER)
253 NORTH VINELAND AVE I CITY OF INDUSTRY, CA 91746

# EASTERN DISTRIBUTION CENTER