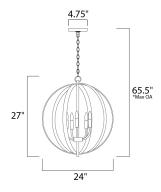

# **MEASUREMENTS**

DIMENSION : 24" L x 24" W x 27" H

MAX OAH : 65.5" OAH

CANOPY : 4.75" W x 0.75" H x 4.75" L

HANGING WEIGHT : 10.75 lb