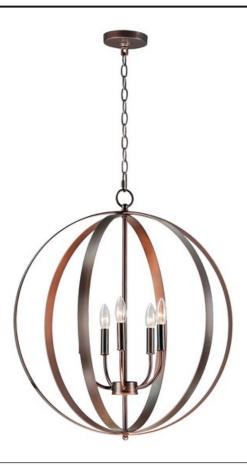

### PRODUCT DESCRIPTION

Offered in a variety of shapes and sizes, the Provident collection offers a trending style at value engineered pricing. The pivoting metal bands in your choice of Oiled Rubbed Bronze or Satin Nickel are available in sizes that fit many coordinating locations.

## LAMPING

LUMENS : 3,000 Rated

BULB : 5 x 60W Incandescent E12 Candelabra , 300W Total

BULB INCLUDED : (Not Included)

DIMMABLE : Yes