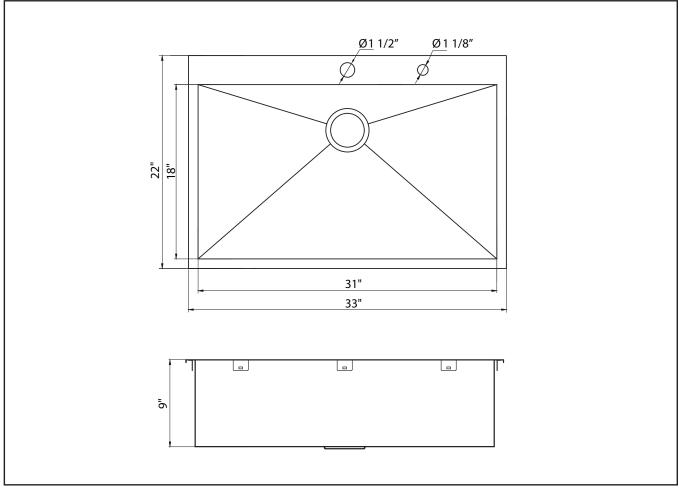

**Installation Type** 

**Topmount** 

**Recommended Minimum Cabinet Size** 

24" Front to Back 36" Left to Right

**Bowl Dimensions** 

Front to Back: 18" Left to Right: 31" Depth: 9" **Rim Dimensions** 

Front to Back: 22" Left to Right: 33"

**Drain Size** 

3 1/2" (89mm)

**Drain Location** 

Rear Center

**Recommended Dish Grid** 

30" Stainless Steel Kitchen Sink Grid

Model No: KBG-P3118

**Included with Product** 