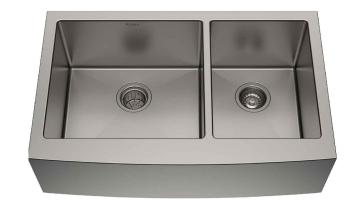

# KHF203-36

## 36 Inch Double Bowl Stainless Steel Farmhouse Kitchen Sink

#### Features

- 16 Gauge Stainless Steel
- Apron Front
- Handmade
- Double Bowl Sink
- 60/40 Bowl Split
- Required Minimum Cabinet Size: 36"
- Rear Center Set Drains
- 3 1/2" Drain Opening
- NoiseDefend Undercoating and Sound
- Dampening Pads