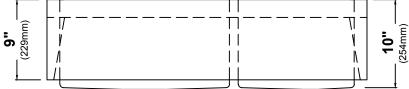

#### Sink Dimensions

Overall Dimensions: 35 7/8" x 20 3/4" Large Bowl Dimensions: 19" x 16" Small Bowl Dimensions: 13" x 16" Sink Depth: 10"