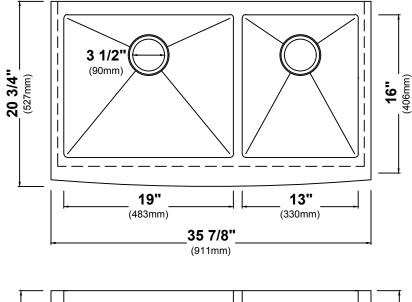

#### Sink Dimensions

Overall Dimensions: 35 7/8" x 20 3/4" Large Bowl Dimensions: 19" x 16" Small Bowl Dimensions: 13" x 16" Sink Depth: 10"