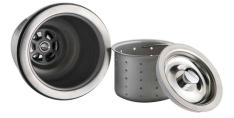

### **Accessories Included**

- Basket Strainer BST-2
- Mounting Hardware
- Cut-out Template
- Towel

#### Features

- Premium Stainless Steel Construction
- Fits Standard 3 1/2" or 4" Drain Openings
- Removable Basket Prevents Debris from Clogging
  Drain Pipe

Warranty Kraus Limited Lifetime Warranty see website for details www.kraususa.com