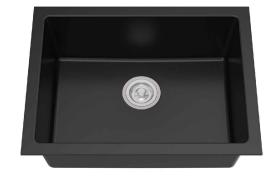

# 24 Inch Dual Mount Single Bowl Granite Kitchen Sink

#### Features

- Granite Composite Construction
- Dual Mount Single Bowl Sink
- Required Minimum Cabinet Size: 27" Left to Right, 24" Front to Back
- Rear Center-Set Drain
- 3 1/2" Drain Opening