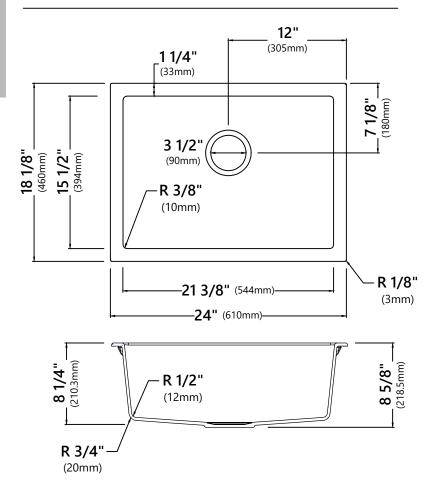

## Sink Dimensions

Overall Dimensions: 24" x 18 1/8" Bowl Dimensions: 21 3/8" x 15 1/2" Sink Depth: 8 1/4"

#### Features

- Granite Composite Construction
- Dual Mount Single Bowl Sink
- Required Minimum Cabinet Size: 27" Left to Right, 24" Front to Back
- Rear Center-Set Drain
- 3 1/2" Drain Opening