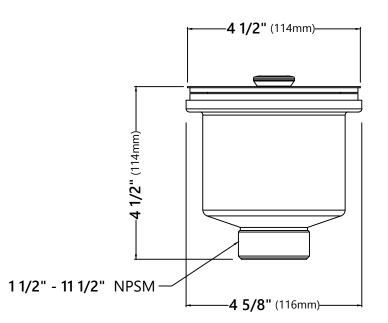

#### Warranty

Kraus Limited Lifetime Warranty see website for details www.kraususa.com

**Basket Strainer Dimensions** Overall Dimensions: 4 1/2" x 4 1/2"

#### Features

- Premium Stainless Steel Construction
- Fits Standard 3 1/2" or 4" Drain Openings
- Removable Basket Prevents Debris from Clogging
  Drain Pipe

Warranty Kraus Limited Lifetime Warranty see website for details www.kraususa.com