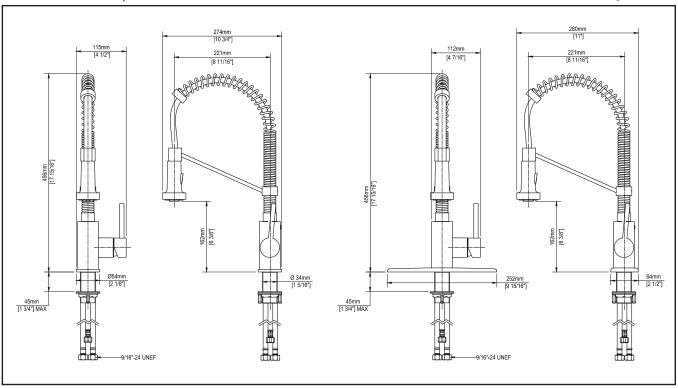

### **Dimensions**

Overall Height: 18 "
Spout Height: 6 3/8"
Spout Reach: 8 11/16"