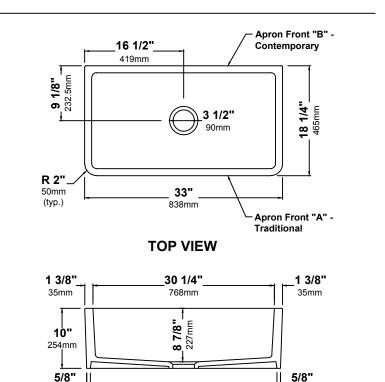

#### NOMINAL DIMENSIONS

| Sink Length | Sink Width | Sink Depth |
|-------------|------------|------------|
| 33"         | 18 1/4"    | 10"        |

820mm FRONT VIEW

32 1/4"

15mm

15mm