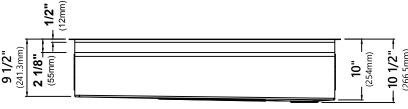

#### **Sink Dimensions**

Overall Dimensions: 45" x 19" Bowl Dimensions: 43" x 16" Sink Depth: 10"