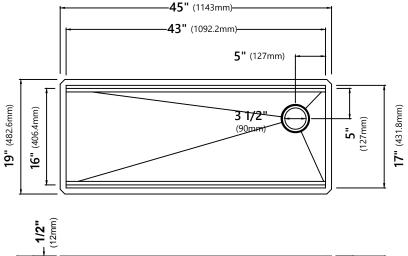

#### **Sink Dimensions**

Overall Dimensions: 45" x 19" Bowl Dimensions: 43" x 16" Sink Depth: 10"

### **Features**

- 16 Gauge
- Undermount Installation
- Single Bowl Sink
- Required Minimum Cabinet Size: 48"
- Rear Off-Set Drain
- 3 1/2" Drain Opening
- NoiseDefend Undercoating and Sound **Dampening Pads**