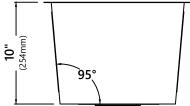

# **Sink Dimensions**

Overall Dimensions: 14 1/2" x 18 1/2"

Bowl Dimensions: 13" x 17"

Sink Depth: 10"