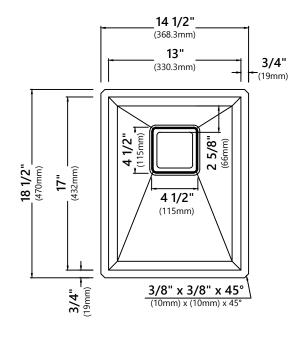

# **Sink Dimensions**

Overall Dimensions: 14 1/2" x 18 1/2"

Bowl Dimensions: 13" x 17"

Sink Depth: 10"