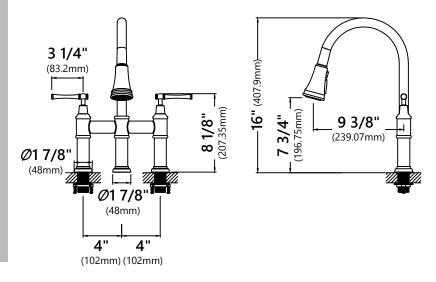

## Transitional Bridge Pull Down Kitchen Faucet

Faucet Dimensions Overall Height: 16" Spout Height: 7 3/4" Spout Reach: 9 3/8"