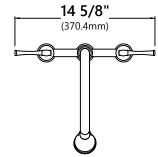

## Transitional Bridge Pull Down Kitchen Faucet

Faucet Dimensions Overall Height: 16" Spout Height: 7 3/4" Spout Reach: 9 3/8"