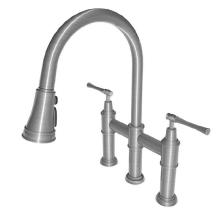

# KPF-3121

## Transitional Bridge Pull Down Kitchen Faucet

Faucet Dimensions Overall Height: 16" Spout Height: 7 3/4" Spout Reach: 9 3/8"