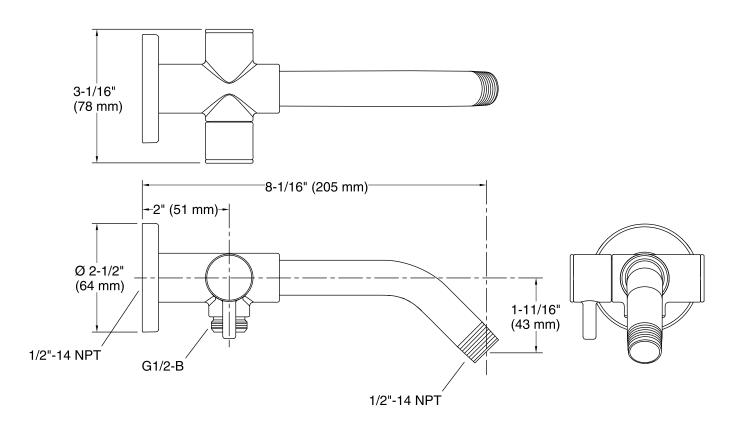

#### **Features**

- Diverter switches water between showerhead or handshower
- 1/2-inch NPT connection
- For use with KOHLER showerheads & handshowers (sold separately)

### Material

- Brass construction
- KOHLER finishes resist corrosion and tarnishing



## Codes/Standards

ASME A112.18.1/CSA B125.1

# KOHLER® Faucet Lifetime Limited Warranty

See website for detailed warranty information.

### **Available Color/Finishes**

Color tiles intended for reference only.

| Color | Code | Description              |
|-------|------|--------------------------|
|       | CP   | Polished Chrome          |
|       | SN   | Vibrant® Polished Nickel |
|       | BN   | Vibrant® Brushed Nickel  |
|       | BV   | Vibrant® Brushed Bronze  |
|       | 2BZ  | Oil-Rubbed Bronze        |







### **Technical Information**

All product dimensions are nominal.

### **Notes**

Install this product according to the installation guide.