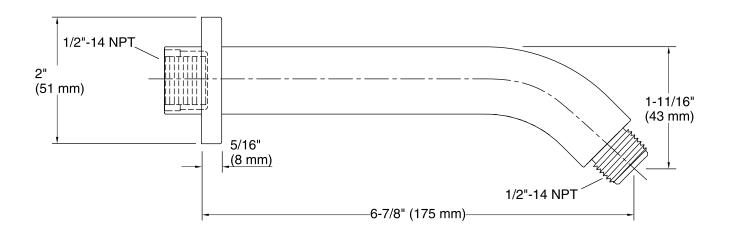

Exhale® Shower Arm K-98358

#### **Features**

- 1/2-inch NPT connection.
- For use with KOHLER showerheads (sold separately).
- Includes flange.

### Material

- Premium metal construction.
- KOHLER finishes resist corrosion and tarnishing.

### Installation

Wall-mount



### Codes/Standards

ASME A112.18.1/CSA B125.1

# KOHLER® Faucet Lifetime Limited Warranty

See website for detailed warranty information.

### Available Colors/Finishes

Color tiles intended for reference only.

| Color | Code | Description              |
|-------|------|--------------------------|
|       | CP   | Polished Chrome          |
|       | SN   | Vibrant® Polished Nickel |
|       | BN   | Vibrant® Brushed Nickel  |
|       | TT   | Titanium                 |





## Exhale® Shower Arm K-98358



### **Technical Information**

All product dimensions are nominal.

### **Notes**

Install this product according to the installation guide.