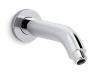

Exhale® Shower Arm K-98358

#### **Features**

- 1/2-inch NPT connection.
- For use with KOHLER showerheads (sold separately).
- Includes flange.

### Material

- Premium metal construction.
- KOHLER finishes resist corrosion and tarnishing.

### Installation

Wall-mount



### Codes/Standards

ASME A112.18.1/CSA B125.1

# KOHLER® Faucet Lifetime Limited Warranty

See website for detailed warranty information.

### Available Colors/Finishes

Color tiles intended for reference only.

| Color | Code | Description              |
|-------|------|--------------------------|
|       | CP   | Polished Chrome          |
|       | SN   | Vibrant® Polished Nickel |
|       | BN   | Vibrant® Brushed Nickel  |
|       | TT   | Titanium                 |





## Exhale® Shower Arm K-98358



### **Technical Information**

All product dimensions are nominal.

### **Notes**

Install this product according to the installation guide.