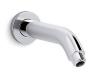

Exhale® Shower Arm K-98358

# Exhale® Shower Arm K-98358

#### **Features**

- 1/2-inch NPT connection.
- For use with KOHLER showerheads (sold separately).
- Includes flange.