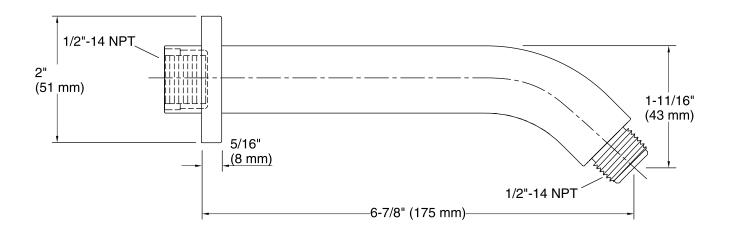

Exhale® Shower Arm K-98358

#### **Features**

- 1/2-inch NPT connection.
- For use with KOHLER showerheads (sold separately).
- Includes flange.

### Material

- Premium metal construction.
- KOHLER finishes resist corrosion and tarnishing.

### Installation

Wall-mount



## Codes/Standards

ASME A112.18.1/CSA B125.1

# KOHLER® Faucet Lifetime Limited Warranty

See website for detailed warranty information.

### Available Colors/Finishes

Color tiles intended for reference only.

| Color | Code | Description              |
|-------|------|--------------------------|
|       | CP   | Polished Chrome          |
|       | SN   | Vibrant® Polished Nickel |
|       | BN   | Vibrant® Brushed Nickel  |
|       | TT   | Titanium                 |





# Exhale® Shower Arm K-98358



# **Technical Information**

All product dimensions are nominal.

# **Notes**

Install this product according to the installation guide.