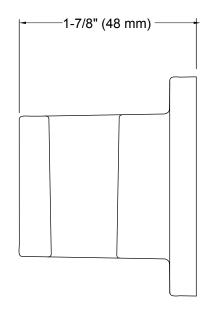

## Features

- Unique side opening for handshower.
- Coordinates with other products in the Awaken collection.

#### Material

- Metal construction.
- KOHLER finishes resist corrosion and tarnishing.

## Installation

Wall-mount





## Codes/Standards

ASME A112.18.1/CSA B125.1

KOHLER<sup>®</sup> Faucet Lifetime Limited Warranty

See website for detailed warranty information.

## **Available Colors/Finishes**

Color tiles intended for reference only.

| Color | Code | Description |
|-------|------|-------------|
|-------|------|-------------|



CP Polished Chrome

- BN Vibrant® Brushed Nickel
- 2BZ Oil-Rubbed Bronze









## **Technical Information**

All product dimensions are nominal.

# **Notes** Install this product according to the installation guide.