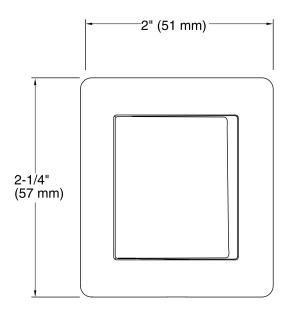

## Features

- Unique side opening for handshower.
- Coordinates with other products in the Awaken collection.

#### Material

- Metal construction.
- KOHLER finishes resist corrosion and tarnishing.

## Installation

Wall-mount





## Codes/Standards

ASME A112.18.1/CSA B125.1

KOHLER<sup>®</sup> Faucet Lifetime Limited Warranty

See website for detailed warranty information.

## **Available Colors/Finishes**

Color tiles intended for reference only.

| Color | Code | Description |
|-------|------|-------------|
|-------|------|-------------|



CP Polished Chrome

- BN Vibrant® Brushed Nickel
- 2BZ Oil-Rubbed Bronze









## **Technical Information**

All product dimensions are nominal.

# **Notes** Install this product according to the installation guide.