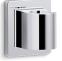

## Features

- Unique side opening for handshower.
- Coordinates with other products in the Awaken collection.

## Installation

Wall-mount