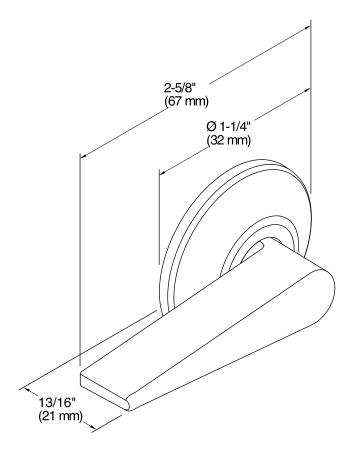

San Souci®
Trip Lever for K-5172
K-9171-L

#### **Features**

- Left-hand trip lever.
- Premium metal construction for durability.
- KOHLER finishes resist corrosion and tarnish.
- For use with the K-5172 San Souci toilet.



### Codes/Standards

None Applicable

# **KOHLER® One-Year Limited Warranty**

See website for detailed warranty information.

### **Available Colors/Finishes**

Color tiles intended for reference only.

| Color | Code | Description              |
|-------|------|--------------------------|
|       | SN   | Vibrant® Polished Nickel |
|       | AF   | Vibrant® French Gold     |
|       | PB   | Vibrant® Polished Brass  |
|       | BN   | Vibrant® Brushed Nickel  |
|       | BV   | Vibrant® Brushed Bronze  |
|       | 2BZ  | Oil-Rubbed Bronze        |









## **Technical Information**

All product dimensions are nominal.