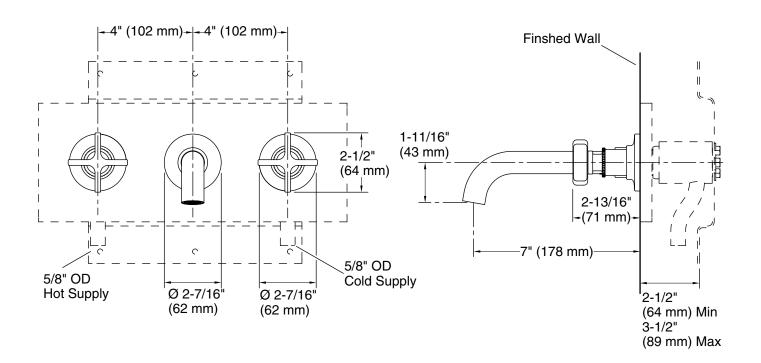

#### **Features**

- Designed in collaboration with Studio McGee
- Two lever handles offer separate control of hot and cold water
- 7" (178 mm) spout reach
- 1.2 gpm (4.5 lpm) maximum flow rate at 60 psi (4.14 bar)
- Coordinates with other products in the Castia collection
- Requires valve (sold separately)

## Adapters, Rough-in and Extension Kits

1006721 Range: 2-1/2" (64 mm) - 3-1/2" (89 mm)

## **Technical Information**

All product dimensions are nominal.

Faucet:

Flow rate: 1.2 gal/min (4.5 l/min)

Pressure: 60 psi (4.1 bar)

Drain included: No Drain with overflow: No

Spout:

Spout reach: 7" (177 mm)