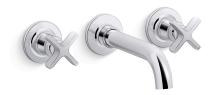

## Castia™ by Studio McGee

Wall-mount bathroom sink faucet trim, 1.2 gpm K-T35909-3

#### **Features**

- Designed in collaboration with Studio McGee
- Two lever handles offer separate control of hot and cold water
- 7" (178 mm) spout reach
- 1.2 gpm (4.5 lpm) maximum flow rate at 60 psi (4.14 bar)
- Coordinates with other products in the Castia collection
- Requires valve (sold separately)

# Castia™ by Studio McGee

Wall-mount bathroom sink faucet trim, 1.2 gpm K-T35909-3