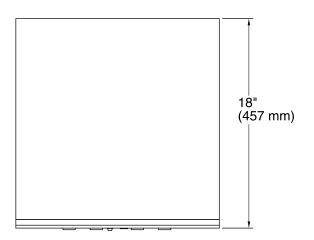

### **Features**

- For use with K-99504 Jacquard®, K-99517 Damask®, and K-99530 Poplin® vanities.
- Catalyzed conversion varnish provides a durable moisture-resistant finish.
- Includes 4 electrical outlets (2 switched, 2 always live).
- Appliances can remain plugged in while vanity door is closed.

### Material

Solid wood and veneers.



Codes/Standards EPA TSCA Title VI CARB P2

**KOHLER® One-Year Limited Warranty** See website for detailed warranty information.

# **Available Colors/Finishes**

Color tiles intended for reference only.

Color Code Description

1WR Oxford Maple











## **Required Electrical Service**

One dedicated circuit required, protected with Class A Ground-Fault Circuit-Interrupter (GFCI). Outside North America, this device may be known as a Residual Current Device (RCD). 120 V, 15 A, 60 Hz

## **Technical Information**

All product dimensions are nominal.

#### **Notes**

Install this product according to the installation guide.

Install a Ground-Fault Circuit-Interrupter (GFCI) outlet prior to installing the vanity.