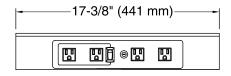

### **Features**

- For use with K-99504 Jacquard®, K-99517 Damask®, and K-99530 Poplin® vanities.
- Catalyzed conversion varnish provides a durable moisture-resistant finish.
- Includes 4 electrical outlets (2 switched, 2 always live).
- Appliances can remain plugged in while vanity door is closed.

## **Required Electrical Service**

One dedicated circuit required, protected with Class A Ground-Fault Circuit-Interrupter (GFCI). Outside North America, this device may be known as a Residual Current Device (RCD). 120 V, 15 A, 60 Hz