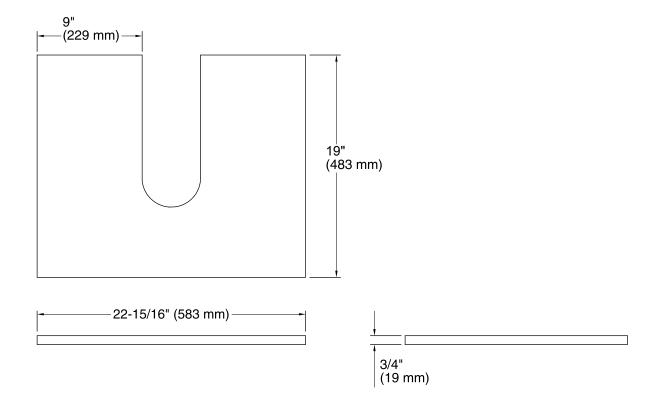

# **KOHLER**<sub>®</sub>

### Features

- For use with K-99511 Jacquard<sup>®</sup>, K-99524 Damask<sup>®</sup>, and K-99537 Poplin<sup>®</sup> vanities.
- Catalyzed conversion varnish provides a durable moisture-resistant finish.

## Material

• Solid wood and veneers.

## **Included Components**

Additional Components: Shelf pins





## **Codes/Standards**

EPA TSCA Title VI CARB P2

KOHLER<sup>®</sup> One-Year Limited Warranty

See website for detailed warranty information.

## **Available Colors/Finishes**

Color tiles intended for reference only.

Color Code Description

1WR Oxford Maple







#### **Technical Information**

All product dimensions are nominal.