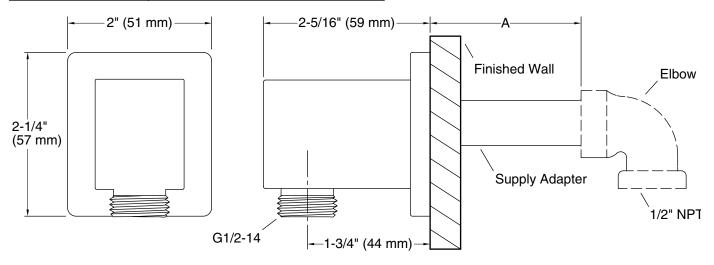

# **Awaken®** wall-mount supply elbow with check valve

wall-mount supply elbow with check valve **K-98351** 

| Supply Adapter     | A                                  |  |
|--------------------|------------------------------------|--|
| 1218069 (included) | 1-13/16" – 2-5/16" (46 mm – 59 mm) |  |
| 1229031*           | 0 – 1/2" (0 – 13 mm)               |  |
| 1247986*           | 5/16" - 13/16" (8 mm - 21 mm)      |  |
| 1247985*           | 13/16" – 1-5/16" (21 mm – 33 mm)   |  |
| 1247984*           | 1-5/16" - 1-13/16" (33 mm - 46 mm) |  |
| 1218070*           | 2-5/16" – 2-13/16" (59 mm – 71 mm) |  |
| 1218071*           | 2-13/16" - 3-5/16" (71 mm - 84 mm) |  |

\*Sold Separately

#### **Notes**

Install this product according to the installation guide.

If dimension "A" is between 1-13/16" (46 mm) and 2-5/16" (59 mm) use the included supply adapter. For the other dimensions, order the appropriate supply adapter.