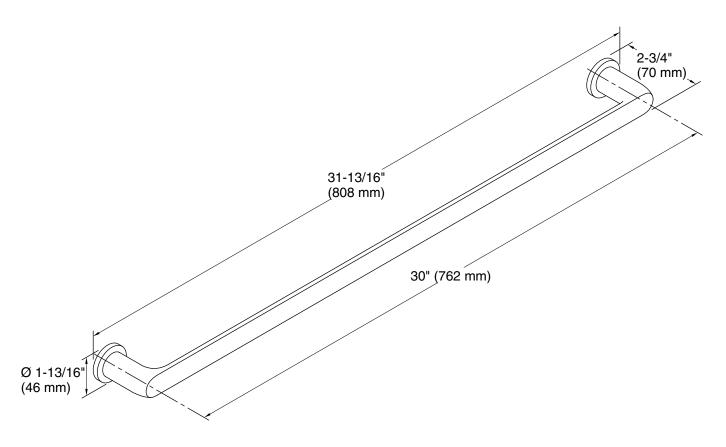

### **Features**

- 30" (762 mm) bar.
- Coordinates with other products in the Avid collection.

### **Technical Information**

All product dimensions are nominal.

Material: Zinc, Brass