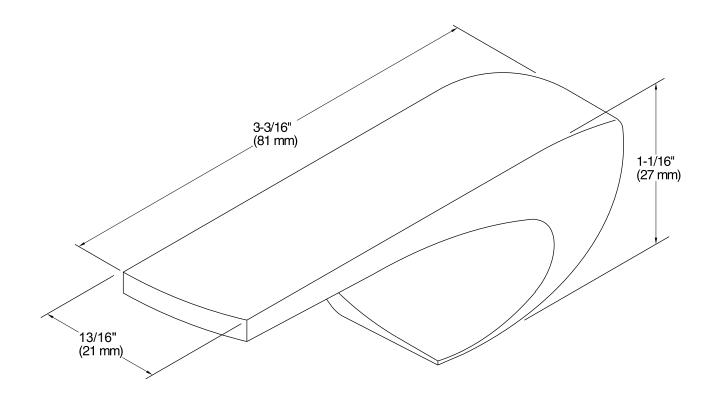

## **Technical Information**

All product dimensions are nominal.

Material: Brass