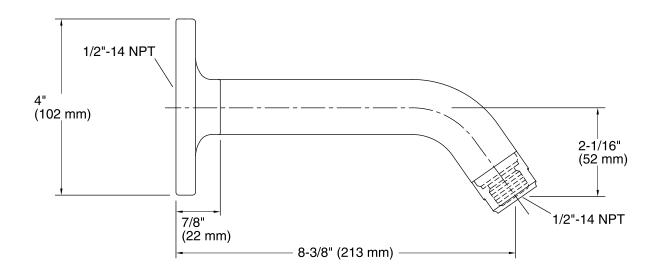

nnection.
- Fluid design lines for ease of cleaning.
- For use with KOHLER showerheads (sold separately).

### Material

Metal construction.



## Codes/Standards ASME A112.18.1/CSA B125.1

## **KOHLER® Faucet Lifetime Limited Warranty**

See website for detailed warranty information.

### Available Colors/Finishes

Color tiles intended for reference only.

| Color | Code | Description              |
|-------|------|--------------------------|
|       | CP   | Polished Chrome          |
|       | SN   | Vibrant® Polished Nickel |
|       | BN   | Vibrant® Brushed Nickel  |
|       | BV   | Vibrant® Brushed Bronze  |
|       | BL   | Matte Black              |
|       | RGD  | Vibrant Rose Gold        |
|       |      |                          |





# Purist® Shower Arm and Flange K-933



### **Technical Information**

All product dimensions are nominal.

### **Notes**

Install this product according to the installation guide.