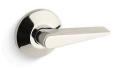

#### **Features**

- Left-hand trip lever.
- For use with the K-5172 San Souci toilet.

#### Material

- Premium metal construction for durability and reliability.
- KOHLER finishes resist corrosion and tarnishing.