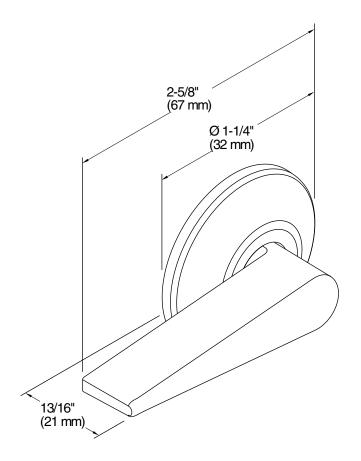

# **Technical Information**

All product dimensions are nominal.

Material: Zinc, Stainless Steel