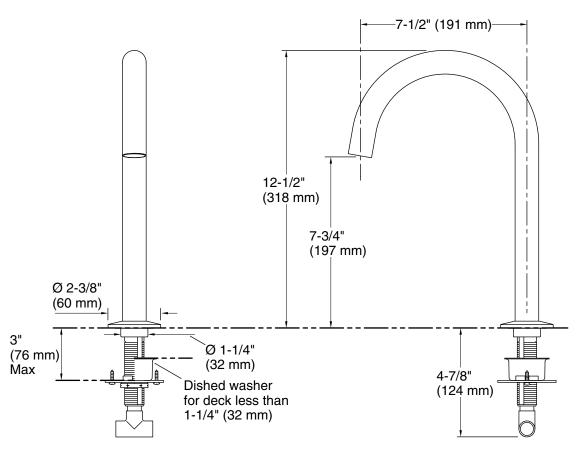

### **Components®**

deck-mount bath spout with Tube design K-77985

#### **Technical Information**

All product dimensions are nominal.

Drain included: No

Spout:

Spout reach: 7-1/2" (191 mm)