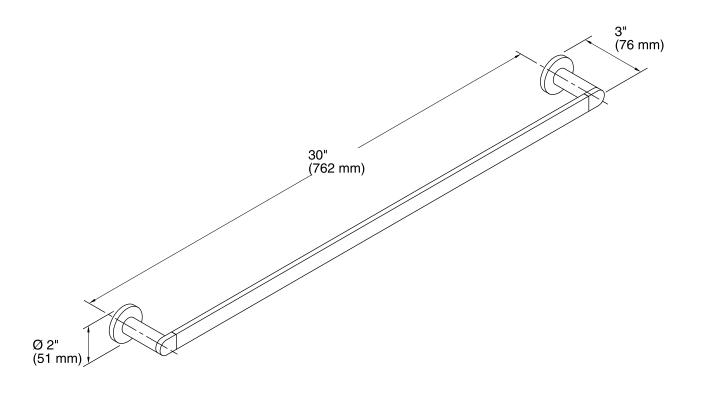

Composed® 30" Towel Bar K-73143

# **Composed®**

30" Towel Bar **K-73143** 

## **Technical Information**

All product dimensions are nominal.

Material: Zinc, Brass