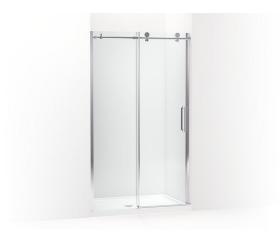

# **Composed®**

59-7/8" x 78" sliding shower door **K-706081-L** 

## **Features**

- Sleek, exposed Stainless Steel roller design allows for effortless opening and closing of the sliding panel.
- Frameless design emphasizes glass and creates a sleek, minimalist look.
- Full-length magnetic seal keeps door firmly closed, providing excellent water containment.
- Back-to-back 11-1/2" (279.4 mm) vertical shower door pulls.
- Coordinates with other products in the Composed® collection.

## Material

- Frameless, heavy 3/8" (10 mm) thick Crystal Clear tempered glass door and in-line panel.
- Anodized aluminum hardware prevents rusting or corrosion.