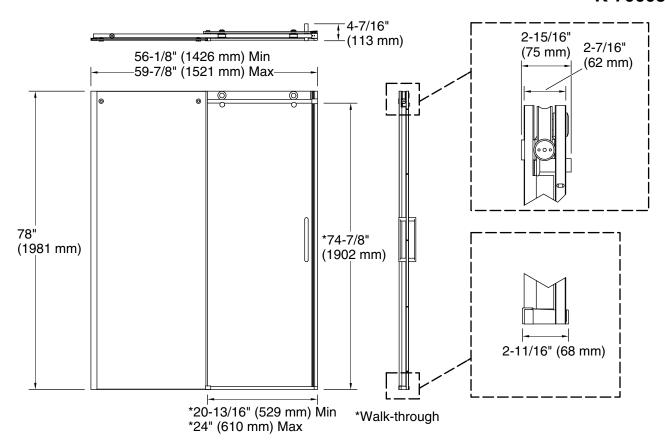

## Installation

- 78" (1981 mm) high, with 74-7/8" (1902 mm) walk-through height.
- Fits opening widths 56-1/8"-59-7/8" (1426 mm-1521 mm).
- 3-3/4" (95.25 mm) width adjustment.
- 3/8" (9.5 mm) out-of-plumb adjustability per side allows for simpler installation.
- Door can be installed to open to the left or right to suit your bathroom layout.
- Product ships in two boxes, offering easy handling.
- For residential use only.
- Not for use in hospitality.

## **Technical Information**

All product dimensions are nominal.

Installation type: For shower base installation

Opening Width - Min: 56-1/8" (1426 mm)
Opening Width - Max: 59-7/8" (1521 mm)
Walk-through - Min: 20-13/16" (529 mm)

Walk-through - Max: 24" (610 mm) Shower Base Radius 3/8" (10 mm)

- Max:

Glass thickness: 3/8" (10 mm)
Glass coating: CleanCoat®