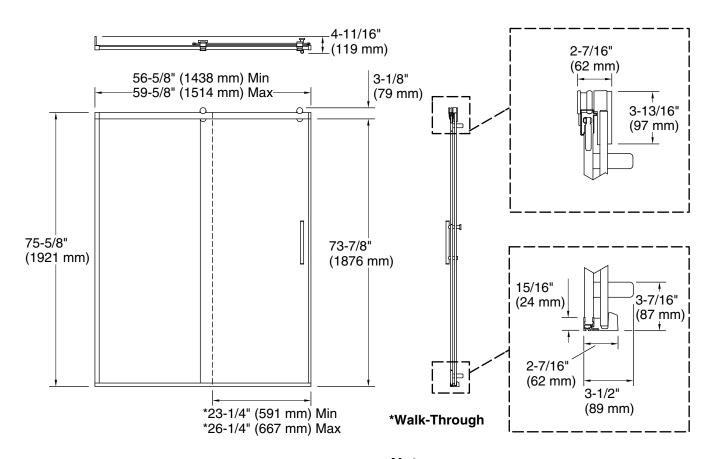

### Installation

- Fits opening widths 56-5/8" 59-5/8" (1438 –1514 mm)
- 77" (1956 mm) high, with a lofty 73-7/8" (1876 mm) minimum head clearance
- 3" (76.2 mm) width adjustment
- Out-of-plumb adjustability simplifies installation
- Door can be installed to open to the left or right to suit your bathroom layout
- For residential use only
- Not for use in hospitality

## **Technical Information**

All product dimensions are nominal.

Installation type: For shower base installation

Base-To-Wall 1/2" (13 mm)

Radius - Max:

Glass thickness: 3/8" (10 mm)
Glass coating: CleanCoat+

### **Notes**

Install this product according to the installation guide.

The vertical opening should be a minimum of 78-1/2" (1994 mm) to allow for installation clearance.