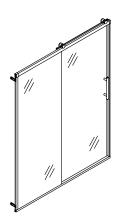

### **Features**

- Frameless design emphasizes glass and creates a sleek, minimalist look
- Vertical handle with inside knob on moving panel
- Tempered glass ensures enhanced safety and durability
- CleanCoat®+ glass coating creates a hydrophobic barrier that repels water, soap scum, and residue, saving time and protecting shower doors 10 times longer than original CleanCoat. (Based on 2021 internal wear/abrasion testing using a microfiber cloth.)
- Smooth, easy-to-clean wall jambs
- Full-length moving panel seal provides excellent water containment
- Controlled Close<sup>™</sup> innovative soft-close with doubledampening technology eliminates slamming and brings door to a secure close
- Shower door configuration consists of one sliding panel and one stationary panel
- Coordinates with other products in the Rely collection

#### Material

- Frameless, heavy 3/8" (10 mm) thick Crystal Clear tempered glass with frosted privacy band
- Anodized aluminum prevents rust and corrosion