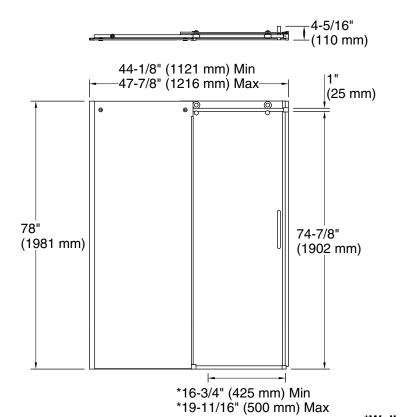

#### Installation

- 78" (1981 mm) high, with a lofty 74-7/8" (1902 mm) minimum head clearance
- Fits opening widths 44-1/8" 47-7/8" (1121 –1216 mm)
- 3-3/4" (95.25 mm) width adjustment
- Out-of-plumb adjustability simplifies installation
- Door can be installed to open to the left or right to suit your bathroom layout
- For residential use only
- Not for use in hospitality
- Not for use with cast iron shower bases

#### \*Walk-through

#### **Notes**

The vertical opening should be a minimum of 80" (2032 mm) to allow for installation clearance.