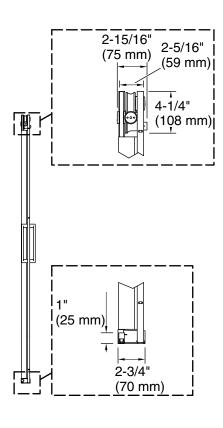

#### Installation

- 78" (1981 mm) high, with a lofty 74-7/8" (1902 mm) minimum head clearance
- Fits opening widths 44-1/8" 47-7/8" (1121 –1216 mm)
- 3-3/4" (95.25 mm) width adjustment
- Out-of-plumb adjustability simplifies installation
- Door can be installed to open to the left or right to suit your bathroom layout
- For residential use only
- Not for use in hospitality
- Not for use with cast iron shower bases

#### **Technical Information**

All product dimensions are nominal.

Installation type: For shower base installation

Base-To-Wall 3/8" (10 mm)

Radius - Max:

Glass thickness: 3/8" (10 mm)
Glass coating: CleanCoat+