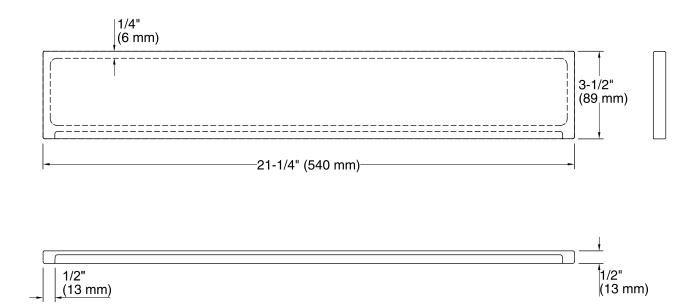

# Solid/Expressions®

Bathroom Vanity Top - Side Splash K-5451

### **Technical Information**

All product dimensions are nominal.

Installation: Vanity top/ITB