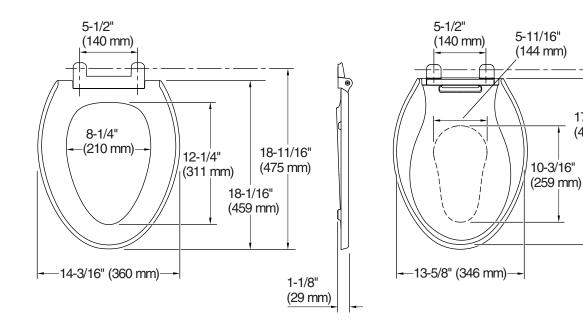

### Transitions® ReadyLatch® Quiet-Close™ elongated toilet seat K-4732-RL

17-13/16" (452 mm)

18-7/16"

(468 mm)

1-5/8"

(41 mm)

Adult Ring

Child Ring

### **Technical Information**

All product dimensions are nominal.Seat shape type:ElongatedSeat front type:Closed-frontSeat-mounting<br/>holes:5-1/2" (140 mm)