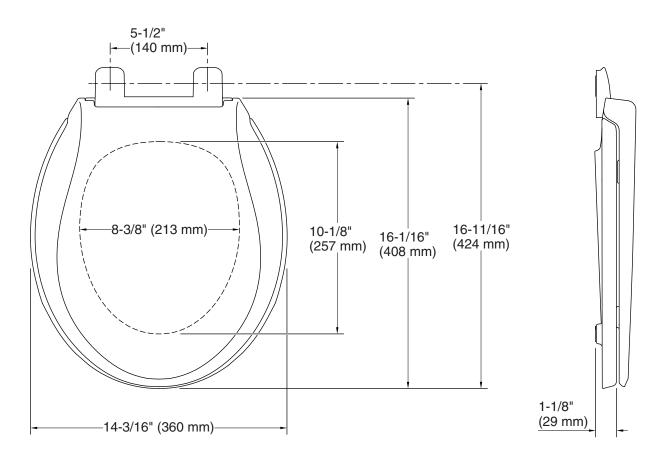

## **Technical Information**

All product dimensions are nominal.

Seat shape type: Round-front
Seat front type: Closed-front
Seat-mounting 5-1/2" (140 mm)

holes: