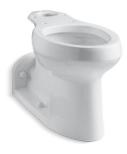

# Barrington<sup>™</sup> Comfort Height<sup>®</sup>

Toilet Bowl K-4305

### Features

Please see K-3578 series toilets for full details.

Codes/Standards ASME A112.19.2/CSA B45.1

KOHLER<sup>®</sup> One-Year Limited Warranty

See website for detailed warranty information.