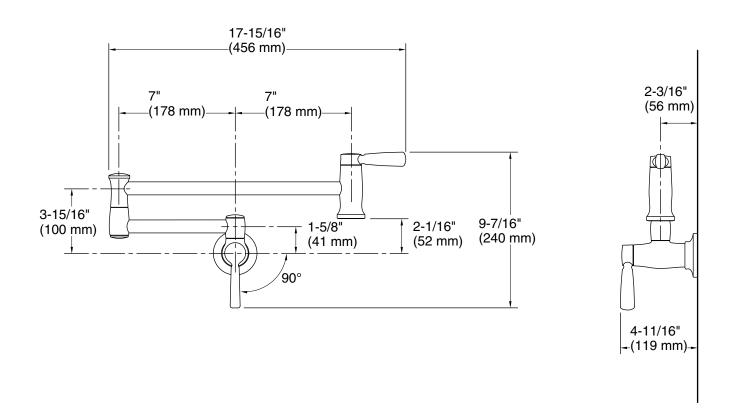

### **Technical Information**

All product dimensions are nominal.

Drain included:

No

Spout:

Spout reach: 23-3/16" (589 mm)