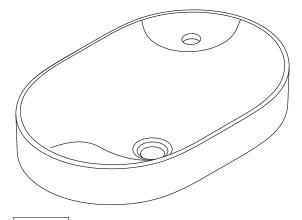

# Chalice

Vessel bathroom sink with single faucet hole K-31705-1

### **Features**

- Elongated oval basin.
- With overflow.
- Single faucet hole.
- Color matches seamlessly with other KOHLER® products.
- Color-matched drain cover sold separately.