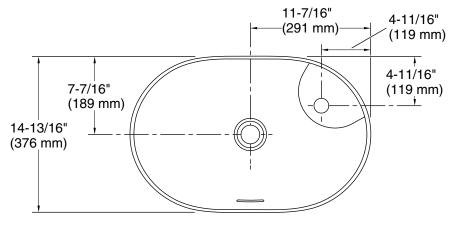

### **Technical Information**

All product dimensions are nominal.

Installation: Vessel

Drain hole: 1-3/4" (45 mm)