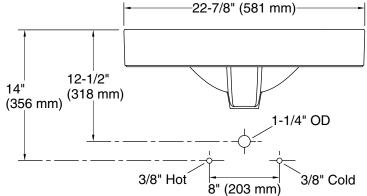

### **Technical Information**

All product dimensions are nominal.

Installation: Vessel

Drain hole: 1-3/4" (45 mm)