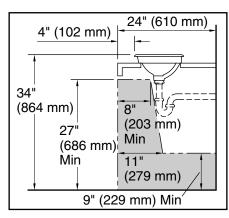

### Installation

Vessel.

**ADA** 

### Codes/Standards ASME A112.19.2/CSA B45.1

ADA ICC/ANSI A117.1

### **Notes**

Install this product according to the installation instructions.

ADA compliant when installed to the specific requirements of these regulations.