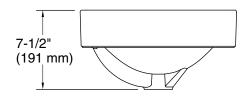

## Vessel bathroom sink with storage deck K-31703

22-7/8" (581 mm) 12-1/2" 14" (318 mm) (356 mm) 1-1/4" OD 3/8" Hot 3/8" Cold 8" (203 mm)

## **Technical Information**

All product dimensions are nominal.

Installation: Vessel

Drain hole: 1-3/4" (45 mm)

Template: Above-counter, 1507716-7, required,

not included