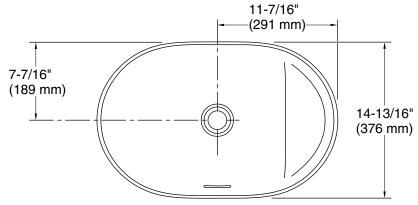

## Vessel bathroom sink with storage deck K-31703

22-7/8" (581 mm) 12-1/2" 14" (318 mm) (356 mm) 1-1/4" OD 3/8" Hot 3/8" Cold 8" (203 mm)

## **Technical Information**

All product dimensions are nominal.

Installation: Vessel

Drain hole: 1-3/4" (45 mm)

Template: Above-counter, 1507716-7, required,

not included