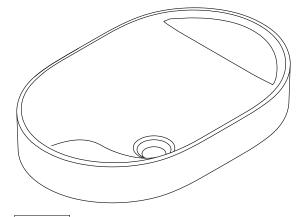

## **Chalice**

Vessel bathroom sink with storage deck
K-31703

### **Features**

- Elongated oval basin.
- With overflow.
- Storage deck provides a convenient, dry space to set small items.
- No faucet holes; requires wall- or high deck-mount faucet.
- Color matches seamlessly with other KOHLER® products.
- Color-matched drain cover sold separately.