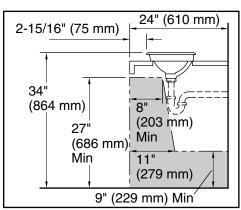

## **Technical Information**

All product dimensions are nominal.

Installation: Vessel

Drain hole: 1-3/4" (45 mm)

Template: Above-counter, 1507716-7, required,

not included

### **Notes**

Install this product according to the installation instructions.

ADA compliant when installed to the specific requirements of these regulations.