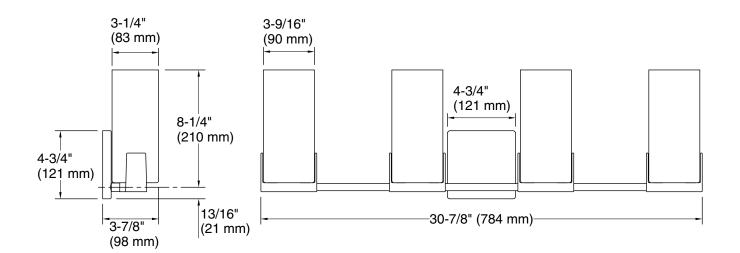

### **Technical Information**

All product dimensions are nominal. Installation Type: Wall-mount

Material: Glass, Steel, Aluminum, Zinc

Number of Lights: 4

Lighting Type: Socket-based Socket Type: E-26 Medium

Number of Shades: 4

Shade Type: Frosted Glass