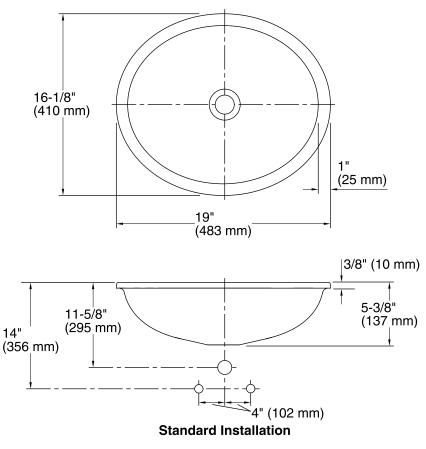

# **Technical Information**

| All product dimensions are nominal. |                                                                                                                      |
|-------------------------------------|----------------------------------------------------------------------------------------------------------------------|
| Bowl configuration:                 | Single                                                                                                               |
| Installation:                       | Under-mount                                                                                                          |
| Bowl area (Only):                   | Length: 17-3/16" (437 mm)<br>Width: 14-3/16" (360 mm)<br>Bowl depth: 4-3/4" (121 mm)<br>Water depth: 4-3/4" (121 mm) |
| Drain hole:                         | 1-3/4" (44 mm)                                                                                                       |
| Template:                           | 1151011-7, required, included                                                                                        |