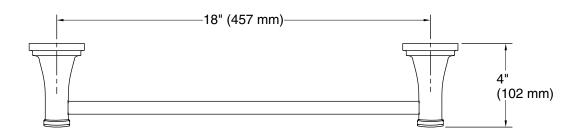

#### **Features**

- 18" (457 mm) towel bar.
- Coordinates with other products in the Riff collection.