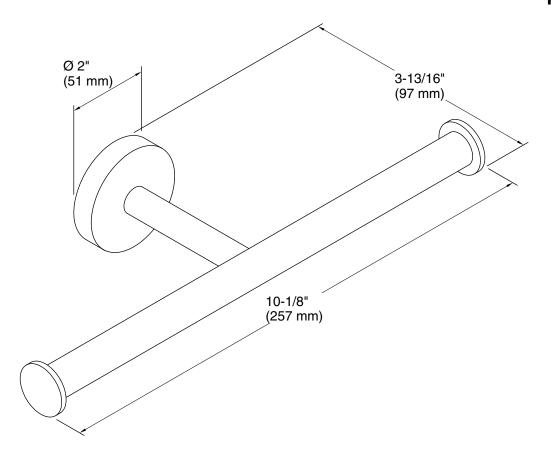

# Elate® double toilet tissue holder K-27289

## **Technical Information**

All product dimensions are nominal.

Material: Zinc