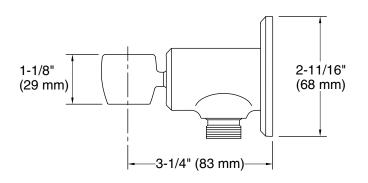

# **Technical Information**

All product dimensions are nominal.

Drain included: No