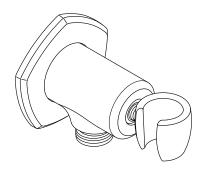

# Occasion™

Handshower holder with supply elbow & check valve

K-27117

#### **Features**

- Handshower holder pivots and rotates to position handshower at desired angle.
- For use with a handshower and hose (sold separately).
- Includes check valve for backflow prevention.
- Includes supply elbow. Integrated supply and holder reduces the number of components needed in the shower space, allowing for a cleaner look.
- Part of the Occasion bathroom faucet and accessory collection.