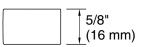

### **Features**

 Coordinates with Honesty faucets and showering components to complete your bathroom.

### Material

- Premium metal construction for durability and reliability.
- KOHLER finishes resist corrosion and tarnishing.



## Codes/Standards

None Applicable

# **KOHLER® One-Year Limited Warranty**

See website for detailed warranty information.

## **Available Colors/Finishes**

Color tiles intended for reference only.

| Color | Code | Description             |
|-------|------|-------------------------|
|       | СР   | Polished Chrome         |
|       | BN   | Vibrant® Brushed Nickel |
|       | BL   | Matte Black             |







| - | 7-5/8" (194 mm) | - |
|---|-----------------|---|



## **Technical Information**

All product dimensions are nominal.

Installation Type: Cabinet mount

Material: Zinc

### **Notes**

Install this product in accordance with the installation instructions.