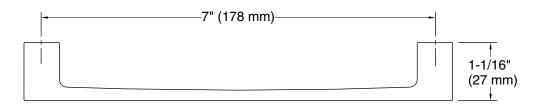

## **Technical Information**

All product dimensions are nominal.

Installation Type: Cabinet mount

Material: Zinc