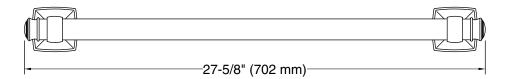

#### **Features**

- 24" (610 mm) bar.
- Provides minimum 300 lb. load capacity.
- Coordinates with transitional-style KOHLER® faucets and showering components.

## **Technical Information**

All product dimensions are nominal. Installation Type: Wall-mount

Material: Zinc