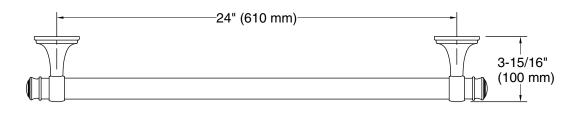

#### **Features**

- 24" (610 mm) bar.
- Provides minimum 300 lb. load capacity.
- Coordinates with transitional-style KOHLER® faucets and showering components.

## **Technical Information**

All product dimensions are nominal. Installation Type: Wall-mount

Material: Zinc