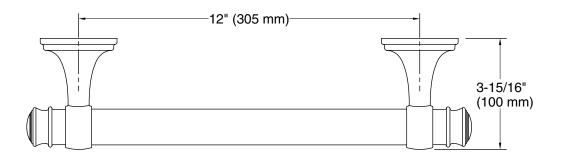

## Features

- 12" (305 mm) bar.
- Provides minimum 300 lb. load capacity.
- Coordinates with transitional-style KOHLER® faucets and showering components.

Grand 12" grab bar K-26549