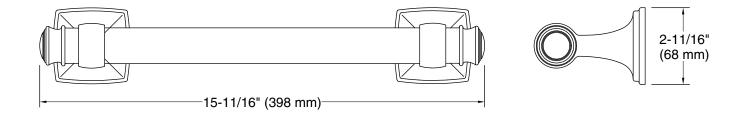

## Features

- 12" (305 mm) bar.
- Provides minimum 300 lb. load capacity.
- Coordinates with transitional-style KOHLER® faucets and showering components.

Grand 12" grab bar K-26549