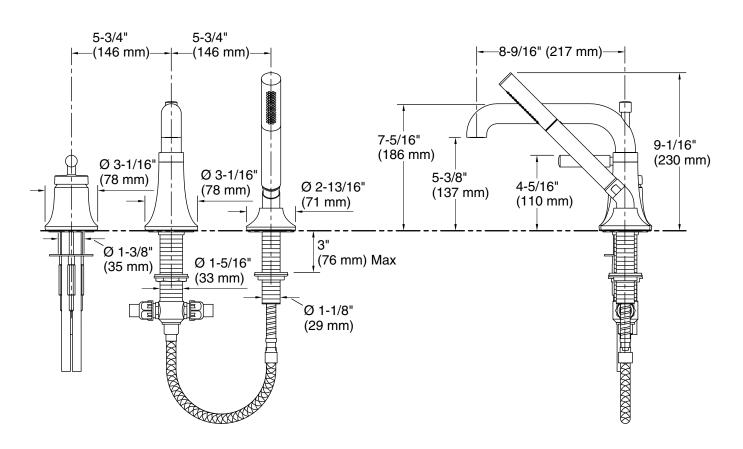

# Tone™ Deck-mount bath faucet with handshower K-26441-4

#### **Features**

- A single handle controls both on/off activation and temperature setting.
- 8-9/16" (217 mm) spout reach with slip-fit connection and diverter knob.
- 8.0 gpm (30.3 lpm) maximum bath faucet flow rate at 45 psi (3.1 bar).
- 1.75 gpm (6.6 lpm) maximum handshower flow rate at 45 psi (3.1 bar).
- Flexible supply lines for simplified installation.
- Coordinates with other products in the Tone collection.

## **Technical Information**

All product dimensions are nominal.

Drain included: No

Handshower:

Rated maximum 1.75 gal/min (6.6 l/min)

flow: