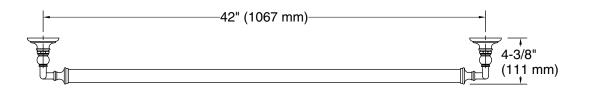

#### **Features**

- 42" (1067 mm) bar.
- Provides minimum 300 lb load capacity.
- Coordinates with traditional-style KOHLER® faucets and showering components.

### **Technical Information**

All product dimensions are nominal. Installation Type: Wall-mount

Material: Zinc, Stainless Steel