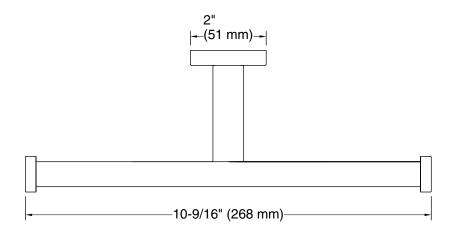

### **Technical Information**

All product dimensions are nominal.

Material: Zinc, Stainless Steel