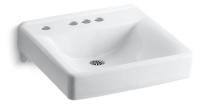

## **Soho®** Wall-Mount Bathroom Sink **K-2054-NL**

#### Features

- Made from premium materials that withstand high-volume usage
- Constructed of vitreous china
- 20"L x 18"W
- Wall-mount installation
- 4" center drilling
- Drilled for concealed arm carrier
- With sealed overflow and soap dispenser drilling on left