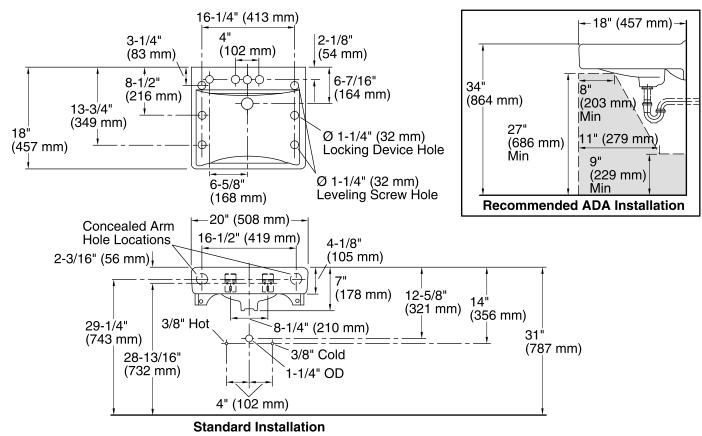

#### **Technical Information**

| All product dimensions are nominal. |                                                                                                   |
|-------------------------------------|---------------------------------------------------------------------------------------------------|
| Bowl configuration:                 | Single                                                                                            |
| Installation:                       | Wall-mount                                                                                        |
| Bowl area (Center):                 | Length: 18" (457 mm)<br>Width: 13" (330 mm)<br>With overflow: Yes<br>Water depth: 4-7/8" (124 mm) |
| Number of deck holes:               | 4                                                                                                 |
| Faucet hole spacing:                | 4" (102 mm)                                                                                       |
| Faucet hole(s):                     | 1-3/8" (35 mm)                                                                                    |
| Soap/Lotion hole:                   | 1-1/4" (32 mm)                                                                                    |
| Drain hole:                         | 1-3/4" (44 mm)                                                                                    |

#### Notes

Install this product according to the installation instructions.

If an arm carrier is used, select a soap dispenser with a 1" (25 mm) maximum shank diameter to avoid interference with the arm carrier.

Use a soap dispenser with adequate shank length to extend through the 4-1/8" (105 mm) sink thickness.

ADA, OBC, CSA B651 compliant when installed to the specific requirements of these regulations.