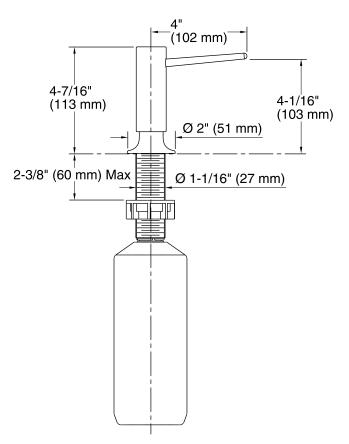

## **Technical Information**

All product dimensions are nominal.

Material:

**Brass** 