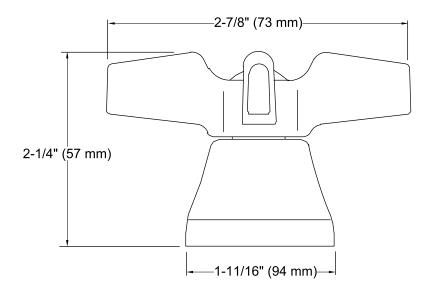

# Triton® Cross Handles for Centerset Base Faucet K-16010-3

#### **Features**

- Solid brass construction for durability and reliability.
- Cross handles meet ADA requirements.
- Required to complete Triton centerset bathroom and Triton kitchen sink with escutcheon faucets.
- Supplied with both Polished Chrome and vandal-resistant red and blue index buttons for your convenience.



ADA

#### Codes/Standards

ASME A112.18.1/CSA B125.1 ADA ICC/ANSI A117.1

### KOHLER® Faucet Lifetime Limited Warranty

See website for detailed warranty information.

#### **Available Colors/Finishes**

Color tiles intended for reference only.

**Color Code Description** 

CP Polished Chrome



## Triton® ross Handles for Centerset Base Faucet

### Cross Handles for Centerset Base Faucet K-16010-3



#### **Technical Information**

All product dimensions are nominal.

#### **Notes**

Install this product according to the installation guide.

ADA compliant when installed to the specific requirements of these regulations.